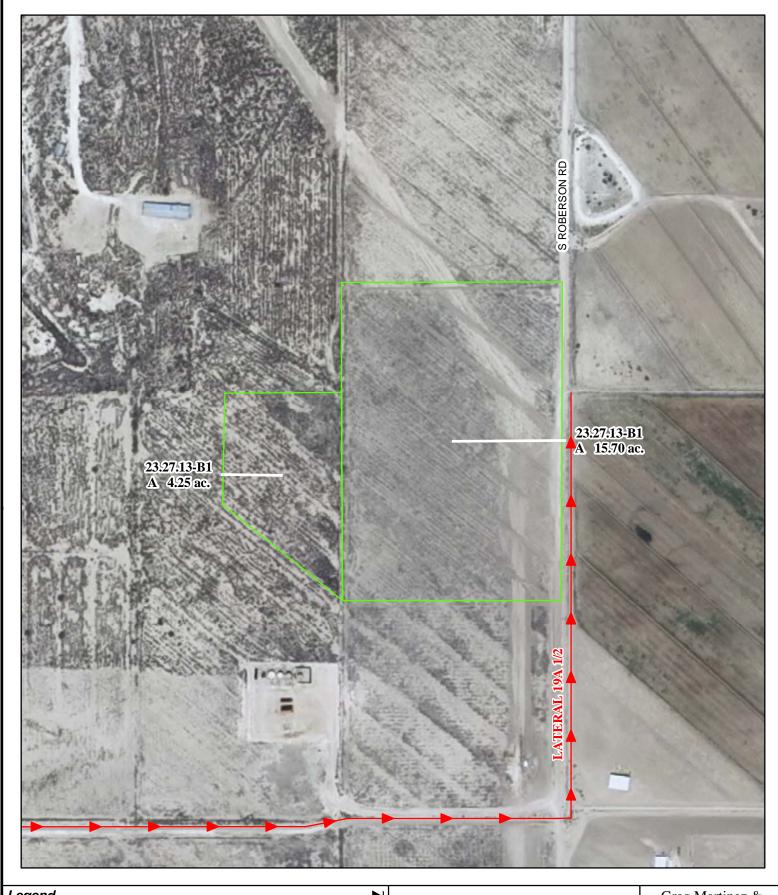

### f. Location and Amount of Irrigated Acreage:

Section 13, Township 23S, Range 27E, N.M.P.M.

Pt. NE<sup>1</sup>/<sub>4</sub> 19.95 acres

Total: 19.95 acres

As shown on the attached revised Hydrographic Survey Map for Subfile No. 23.27.13-B1, and the CID Section Hydrographic Survey Map Sheet No. 13 (1999-2011), included in Part F of this Appendix, representing the Court record as of the date of the filing of this Decree.